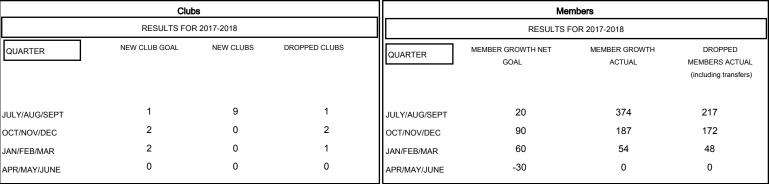

## MONTHLY MEMBERSHIP PROGRESS REPORT

#### District 324A1

Results as of: 01/31/2018

# GMT: N S SANKAR LOCATION INDIA GMT CA



### GOALS AND ACTUAL NEW CLUBS CUMULATIVE



### GOALS AND ACTUAL MEMBERS CUMULATIVE



| -■- MEMBER GROWTH NET GOAL        |  |
|-----------------------------------|--|
| - ● - MEMBER GROWTH ACTUAL        |  |
| - ▲ - LAST YEAR MEMBERSHIP ACTUAL |  |
|                                   |  |
|                                   |  |
|                                   |  |
|                                   |  |

| DROPPED CLUBS: 4 |     |
|------------------|-----|
| DROPPED MEMBERS  |     |
| DECEASED         | 8   |
| CLUB CANCELLED   | 87  |
| OTHER            | 342 |
| TOTAL            | 437 |

| 124 CLUBS OF 168 ADDED 1 OR MORE | <u>GEN</u> |
|----------------------------------|------------|
| NEW MEMBERS                      | MAL        |
|                                  | FEM