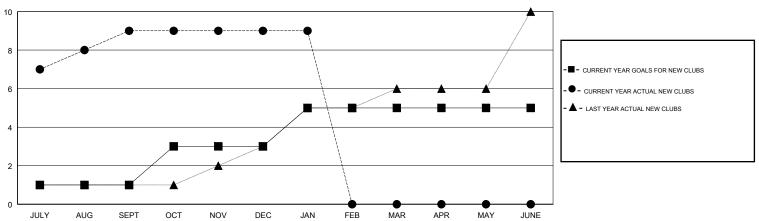

## MONTHLY MEMBERSHIP PROGRESS REPORT

#### District 324A1

Results as of: 01/31/2018

# GMT: N S SANKAR LOCATION INDIA GMT CA



### GOALS AND ACTUAL NEW CLUBS CUMULATIVE



### GOALS AND ACTUAL MEMBERS CUMULATIVE



| -■- MEMBER GROWTH NET GOAL        |  |
|-----------------------------------|--|
| - ● - MEMBER GROWTH ACTUAL        |  |
| - ▲ - LAST YEAR MEMBERSHIP ACTUAL |  |
|                                   |  |
|                                   |  |
|                                   |  |
|                                   |  |

| DROPPED CLUBS: 4 |     |
|------------------|-----|
| DROPPED MEMBERS  |     |
| DECEASED         | 8   |
| CLUB CANCELLED   | 87  |
| OTHER            | 342 |
| TOTAL            | 437 |

| 124 CLUBS OF 168 ADDED 1 OR MORE | <u>GEN</u> |
|----------------------------------|------------|
| NEW MEMBERS                      | MAL        |
|                                  | FEM        |
|                                  |