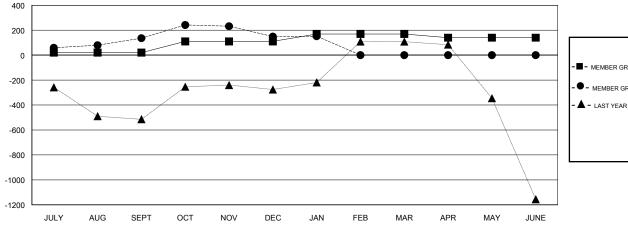

### GOALS AND ACTUAL MEMBERS CUMULATIVE

| -■- MEMBER GROWTH NET GOAL        |  |
|-----------------------------------|--|
| - ● - MEMBER GROWTH ACTUAL        |  |
| - ▲ - LAST YEAR MEMBERSHIP ACTUAL |  |
|                                   |  |
|                                   |  |
|                                   |  |
|                                   |  |